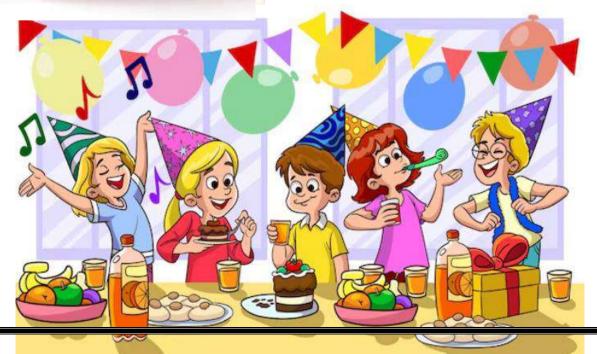

#### **UNSEEN TEXT**

Aarti is Manu's best friend. She is getting ready to go to Manu's birthday party in the evening. She bought a big book of stories as a birthday gift for Manu. Aarti wants to wrap it in red colour paper. She

knows that red is Manu's favourite

colour. She can't find any red paper. Aarti is sad. Looking at Aarti's sad face her mother told her to wrap the gift in her red scarf! Aarti was delighted.