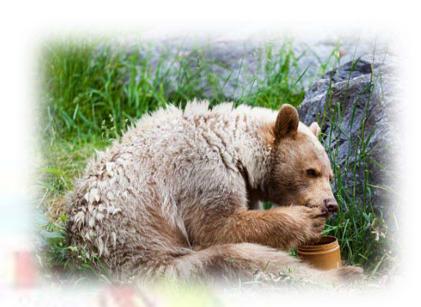

### **POEM**

A Cold Bear

Brrrr! It is getting cold.

Bear needs to get ready for winter.

First, he eats a lot.

101.

Then, he fills the den with leaves, so he will stay warm. Last, he eats even more!

Is Bear ready for winter?

Yes, he is. Winter is here!