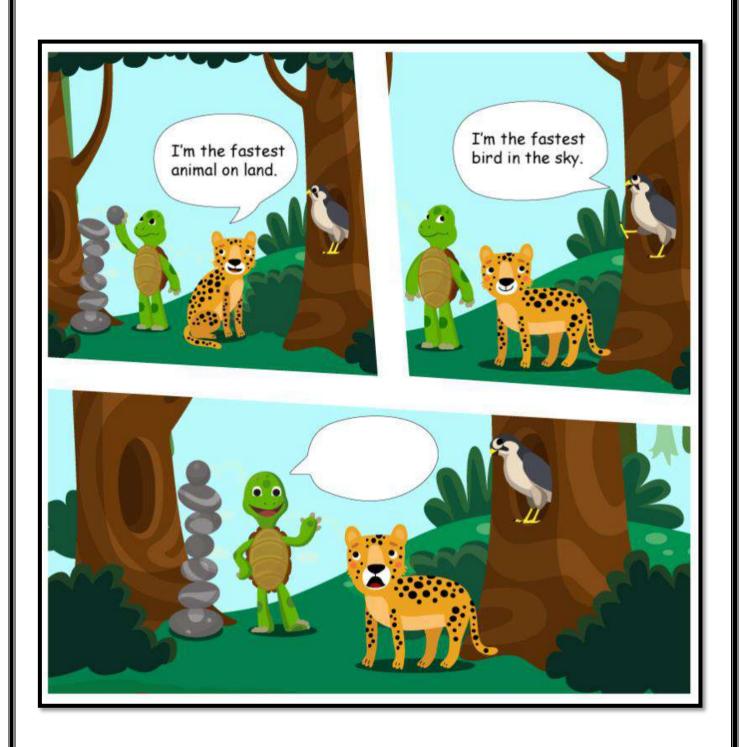

ur, New Delhi-44
SESSION - 2024-25
ENTRANCE EXAM
STUDY MATERIAL AND SAMPLE PAPER

#### **UNSEEN TEXT**

Aarti is Manu's best friend. She is getting ready to go to Manu's birthday party in the evening. She bought a big book of stories as a birthday gift for Manu. Aarti wants to wrap it in red colour paper. She

knows that red is Manu's favourite



colour. She can't find any red paper. Aarti is sad. Looking at Aarti's sad face her mother told her to wrap the gift in her red scarf! Aarti was delighted.





### **POEM**

A Cold Bear

Brrrr! It is getting cold.

Bear needs to get ready for winter.

First, he eats a lot.



101.



Then, he fills the den with leaves, so he will stay warm. Last, he eats even more!

Is Bear ready for winter?

Yes, he is. Winter is here!





## **COMIC STRIP**



#### PANCHSHEEL PUBLIC SCHOOL



10+2 Senior Secondary School (Affiliated & Recognized by CBSE)
Jaitpur, Badarpur, New Delhi-44
SESSION - 2024-25
ENTRANCE EXAM
SAMPLE PAPER

- 1. Name the animal about whom the poem is written.
- 2. What is your favourite season? Write 5 lines on it.
- 3. The bear fills the den with leaves to stay warm. What do you do in winters to keep yourself warm?
- 4. Find the sentence from the poem, which ends with a question mark(?)
- 5. Manu's favourite colour is Red. Write the name of your favourite colour.
- 6. How many characters are there in the comic strip?
- 7. Find out from the picture the fastest and the slowest animal.
- 8. Find out any two nouns from the unseen text.
- 9. Look at the comic strip given above carefully and guess what the tortoise is saying