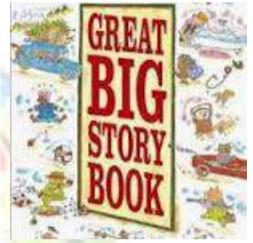

#### **UNSEEN TEXT**

Aarti is Manu's best friend. She is getting ready to go to Manu's birthday party in the evening. She bought a big book of stories as a birthday gift for Manu. Aarti wants to wrap it in red colour paper. She

knows that red is Manu's favourite

colour. She can't find any red paper. Aarti is sad. Looking at Aarti's sad face her mother told her to wrap the gift in her red scarf! Aarti was delighted.